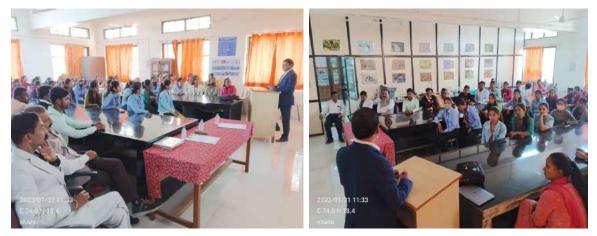

Felicitation of Guest speakers on 30th January and 31st January, 2023 respectively

On 30<sup>th</sup> January, 2023 after the inaugural function, Dr. S.L.Laware, Principal, ASC College, Sonai, Nevasa, Ahmednagar through his presentation on "Techniques in Biodiversity conservation" informed the students about the Biodiversity, types of diversities, need for conservation of biodiversity and the control measures adopted for biodiversity like ban on poaching and illegal hunting, stringent action on boycott of animal origin products, use of solar fencing as an alternative for controlling pest wild animals, afforestation, Water conservation, Provision of adequate food and water for wild animals. He also explained the Ex-situ and In-situ methods of conservation through which biodiversity can be preserved, protected and proliferated.

Dr. S.L. Laware delivering his talk on "Techniques in Biodiversity Conservation" on 30th Jan, 2023

Dr. Aruna Bhambre, Principal, B. Ed College, Sonai, Nevasa, Ahmednagar also through her talk on "Environmental Awareness" spoke on how small adoptive measures can be taken for conservation in day to day life by layman too. Small measures like reusing plastic, complete stoppage of plastic utilisation, use of cloth bags, use of primitive control measures for pest control instead of inorganic insecticides, use of earthenware refrigerator and utensils, planting of native plants instead of exotic plants etc. On a larger scale, conservation of native plant seeds can be achieved through seed bank preparation through the concept of "Ek Mul-Ek Mooth Biya" (One child-One fist of seeds). She also demonstrated to the students the seed ball preparation technique.