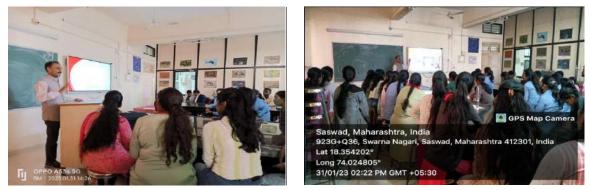

Dr. Gulab Khedkar delivering his talk on Research Ethics on 31st January, 2023.

Dr. Narsingrao N. Bandela, Dept. of Environmental Science, Dr. Babasaheb Ambedkar Marathwada University, Aurangabad spoke on "New Trends in Environmental Science" where upon he informed the students about the Bionic leaf technology; Lithium air batteries; bio-fuel production; Carbon dioxide soaking process; Albido rays; plastic degrading bacteria etc. These concepts were totally new and enlightening to the students.

Dr. Narsing Bandela delivering his talk on New Trends in Environmental science on 31st January, 2023. Dr. Laxmikant Shinde, Head and Professor, Zoology Department, JES College, Jalna spoke on "Billion Dollar Biological Threat- Mosquito." Dr. Shinde explained the students what a Mosquito is; types of mosquitoes; identification of disease causing mosquitoes, the economy involved in mosquito transmitted diseases etc.