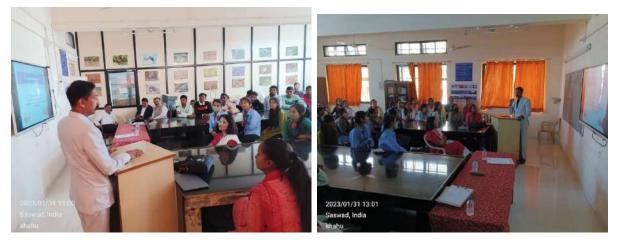

Dr. Aruna Bhambare delivering her talk on "Environment Awareness" on 30th Jan, 2023

Miss. Chaitali Kshirsagar, Director, MAESA Institute, through an interactive session spoke on what an ecosystem is and what are its different components, types of ecosystem and role of ecosystem components in environment maintenance and energy equilibrium.

Ms. Chaitali Kshirsagar delivering her talk on "Ecosystem" on 30th Jan, 2023

On 31<sup>st</sup> January, 2023, the second day of workshop, Dr. Gulab D. Khedkar, Molecular Geneticist, Scientific Director of Paul Hebert Centre for DNA Barcoding, Dr. Babasaheb Ambedkar Marathwada University, Aurangabad spoke on "Research Ethics." He explained the students what research is; what are the ethics that need to be followed by a researcher while carrying out research; importance of following research ethics; plagiarism and types of plagiarism; professional pressures; research ethics while publishing a research paper in a journal etc. Not only students but teachers were also deeply benefitted from this topic.